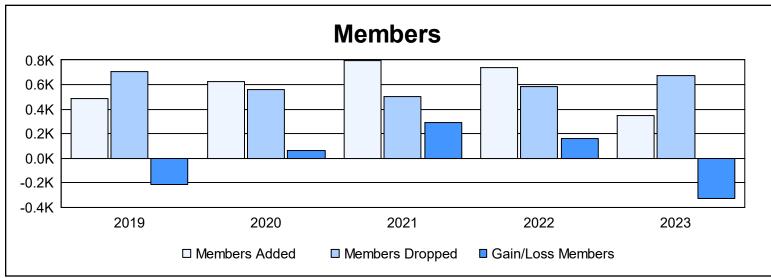

District H 1 As of June 2023 Cumulative

| Year      | New<br>Clubs | Dropped<br>Clubs | Gain/<br>Loss<br>Clubs | New<br>Members | Charter<br>Members | Reinstate<br>Members | Transfer<br>Members | Total<br>Member<br>Added | Total<br>Members<br>Dropped | Gain/<br>Loss<br>Members |
|-----------|--------------|------------------|------------------------|----------------|--------------------|----------------------|---------------------|--------------------------|-----------------------------|--------------------------|
| 2018-2019 | 8            | 6                | 2                      | 217            | 226                | 39                   | 7                   | 489                      | 705                         | -216                     |
| 2019-2020 | 4            | 1                | 3                      | 420            | 138                | 39                   | 25                  | 622                      | 560                         | 62                       |
| 2020-2021 | 6            | 0                | 6                      | 538            | 183                | 59                   | 13                  | 793                      | 500                         | 293                      |
| 2021-2022 | 10           | 2                | 8                      | 420            | 268                | 34                   | 18                  | 740                      | 583                         | 157                      |
| 2022-2023 | 1            | 4                | -3                     | 254            | 56                 | 28                   | 8                   | 346                      | 672                         | -326                     |
| Average   | 6            | 3                | 3                      | 370            | 174                | 40                   | 14                  | 598                      | 604                         | -6                       |