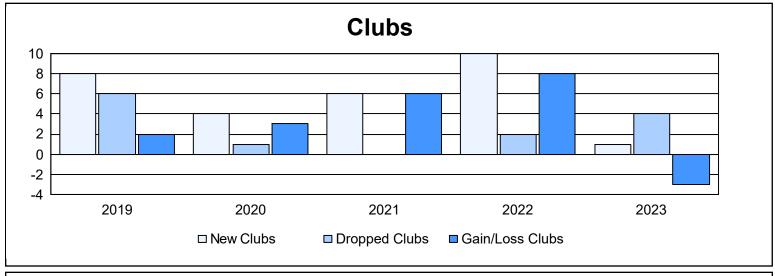

District H 1 As of June 2023 Cumulative

| Year      | New<br>Clubs | Dropped<br>Clubs | Gain/<br>Loss<br>Clubs | New<br>Members | Charter<br>Members | Reinstate<br>Members | Transfer<br>Members | Total<br>Member<br>Added | Total<br>Members<br>Dropped | Gain/<br>Loss<br>Members |
|-----------|--------------|------------------|------------------------|----------------|--------------------|----------------------|---------------------|--------------------------|-----------------------------|--------------------------|
| 2018-2019 | 8            | 6                | 2                      | 217            | 226                | 39                   | 7                   | 489                      | 705                         | -216                     |
| 2019-2020 | 4            | 1                | 3                      | 420            | 138                | 39                   | 25                  | 622                      | 560                         | 62                       |
| 2020-2021 | 6            | 0                | 6                      | 538            | 183                | 59                   | 13                  | 793                      | 500                         | 293                      |
| 2021-2022 | 10           | 2                | 8                      | 420            | 268                | 34                   | 18                  | 740                      | 583                         | 157                      |
| 2022-2023 | 1            | 4                | -3                     | 254            | 56                 | 28                   | 8                   | 346                      | 672                         | -326                     |
| Average   | 6            | 3                | 3                      | 370            | 174                | 40                   | 14                  | 598                      | 604                         | -6                       |